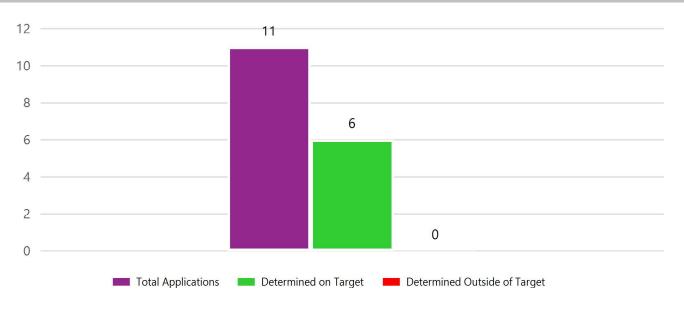

## PLANNING SERVICES DEVELOPMENT MANAGEMENT

Quarterly Performance Statistics 01 January 2021 to 31 March 2021

| APPLICATIONS OVERVIEW                                               |         |
|---------------------------------------------------------------------|---------|
| EIA Applications: 0 - Major Applications: 3 - Minor Applications: 8 |         |
| Total Applications Received                                         | 11      |
| Applications Determined On Target                                   | 6       |
| Applications Determined Outside of Target                           | 0       |
| TARGET RESULT                                                       | 100.00% |