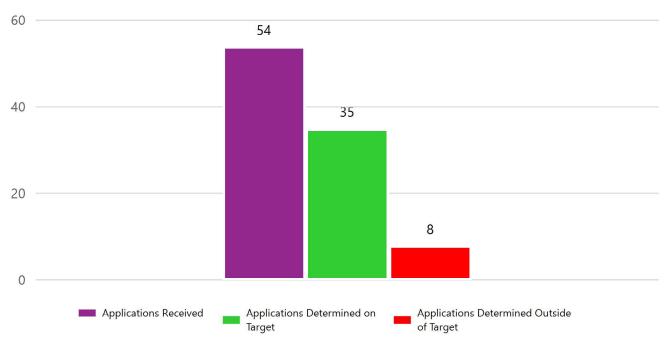

| SUBMISSIONS OVERVIEW                      |        |
|-------------------------------------------|--------|
| Applications Received                     | 54     |
| Applications Determined On Target         | 35     |
| Applications Determined Outside of Target | 8      |
| TARGET RESULT                             | 77.14% |